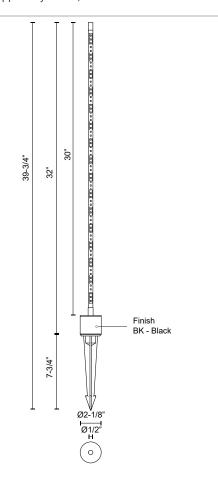

## **SPECIFICATION DETAILS**

| Fixture Dimensions     | D1/2" x H32"                                                                        |  |  |  |
|------------------------|-------------------------------------------------------------------------------------|--|--|--|
| Light Source           | LED with Low Voltage Driver                                                         |  |  |  |
| Wattage                | 7W                                                                                  |  |  |  |
| Total Lumens           | 510lm                                                                               |  |  |  |
| Delivered Lumens       | 275lm*                                                                              |  |  |  |
| Voltage                | 12V, with Outdoor Rated Low Voltage Transformer<br>(Transformer supplied by others) |  |  |  |
| Color Temperature      | 3000K                                                                               |  |  |  |
| CRI (Ra)               | 90CRI                                                                               |  |  |  |
| Optional Color Temps   | 2700K - 5000K Available, Minimum Order Quantities<br>Apply                          |  |  |  |
| LED Rated Life         | 50,000 hours                                                                        |  |  |  |
| Diffuser Details       | Frosted PC Diffuser                                                                 |  |  |  |
| Wire Length            | 24"                                                                                 |  |  |  |
| Location               | Wet                                                                                 |  |  |  |
| Illumination Direction | Fontlight Illumination                                                              |  |  |  |
| Paint Finish           | BK02                                                                                |  |  |  |
| Finish Option(s)       | Black                                                                               |  |  |  |
|                        |                                                                                     |  |  |  |